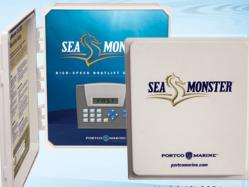

## Two-Motor Models Available:

LSL-2024: Up to 1 hp motors

LSL-2026: Up to 1.5 hp motors

HIGH-SPEED BOATLIFT CONTROLLER

PORTCO MARINE

Model: LSL-2026

To be part of the next generation of boatlifts, contact one of our fine dealers or Portco today seamonster@portcomarine.com toll-free 877-550-2301