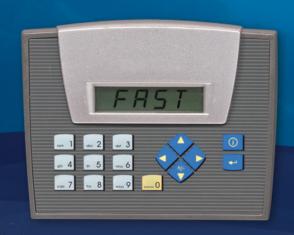

## • 50-100% increase in self-leveling two-motor boatlift speed

- Works with your new or existing boatlift
- Designed for use with 3-phase motors
- Use with 110 or 220 power
- Streamlined keypad design with digital readout for ease of use
- Remote control
- Passcode protected for security

- Auto stop/leveling sensors
- Automatic or manual operation
- Durable industrial grade, completely waterproof NEMA 4X enclosure
- Variable speed drive smoother operation and less mechanical stress on the lift
- Optional dock light kit
- Fully warranted